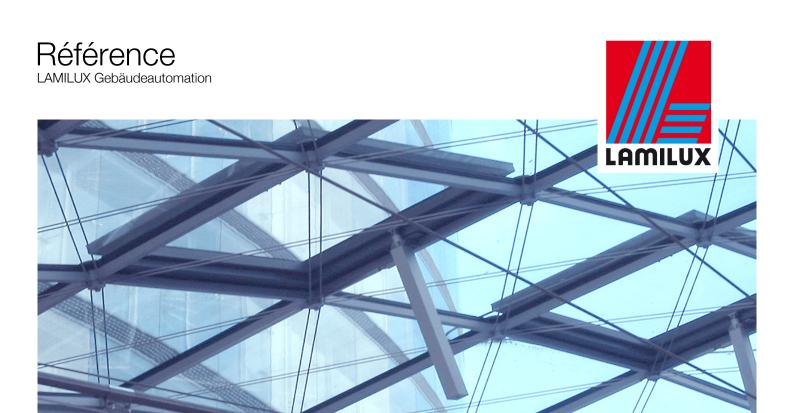

Planning and integration of control technology for the smoke and heat exhaust systems integrated into the glass roof in combination with solar protection control via LON bus.

- Development of large flap elements for special drive technology
- Drive units covered in casing sleeve, so that the cable duct is almost completely concealed throughout its length
- SHEV controls combined with solar protection
- Control system for the atrium is operated via emergency-power-supplied control panels for SHEVS and solar protection via LON bus technology.

Uniqa Tower, Vienna