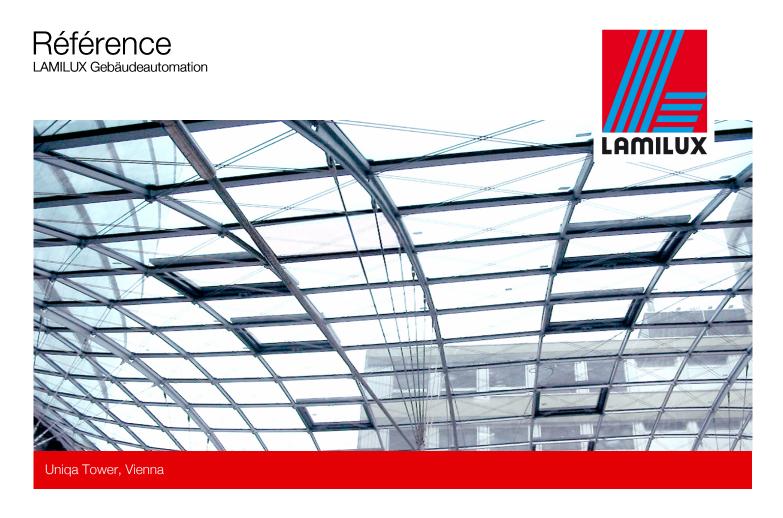

Planning and integration of control technology for the smoke and heat exhaust systems integrated into the glass roof in combination with solar protection control via LON bus.

- Development of large flap elements for special drive technology
- Drive units covered in casing sleeve, so that the cable duct is almost completely concealed throughout its length
- SHEV controls combined with solar protection
- Control system for the atrium is operated via emergency-power-supplied control panels for SHEVS and solar protection via LON bus technology.

Uniqa Tower, Vienna